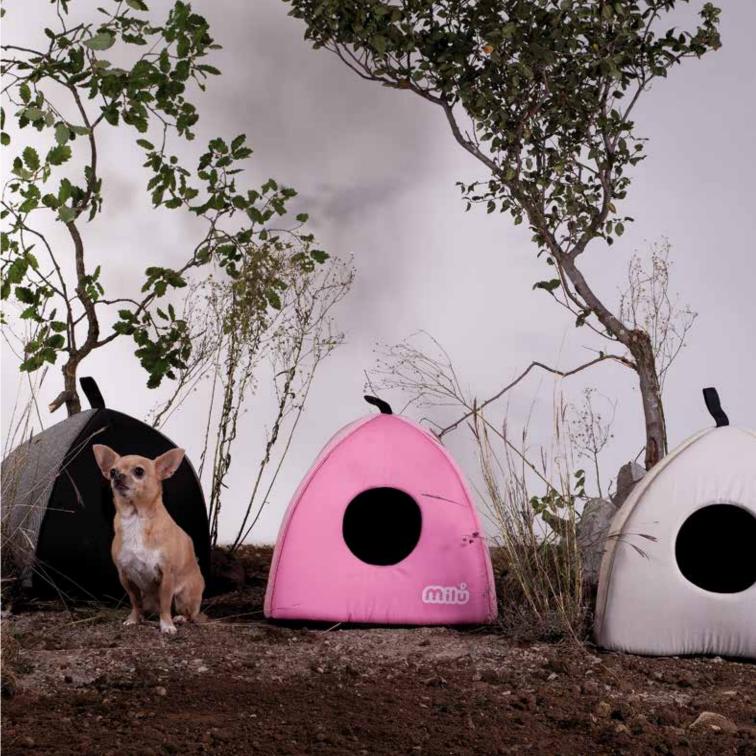

#### NATURE COLLECTION

Milú-Nature collection is inspired by natural colors and fabrics and relaxing and smooth shapes. The 3 colors combinations of beige, black and pink define a collection based on nature and the fabrics, which are selected by a professional team from fashion industry, are the essential element to provide a personal style to the product. All Milú products are designed and produced in Barcelona.

# **IGL00**

Separable interior pillow to be easily washable.

PINK

S1 - 1022249

BLACK S1 - 1022252

BEIGE

S1 - 1022247

#### SIZE

S1 - 40 x 40 x 40 cm