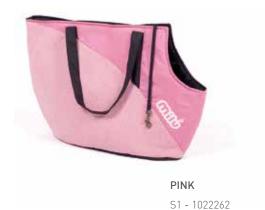

# **SOFT CARRIER**

Snap closure. Interior pocket. Karabiner for holding the pet. Soft wadding bag.

**BLACK** S1 - 1022263

**BEIGE**S1 - 1022259

SIZE

S1 - 52 x 32 cm