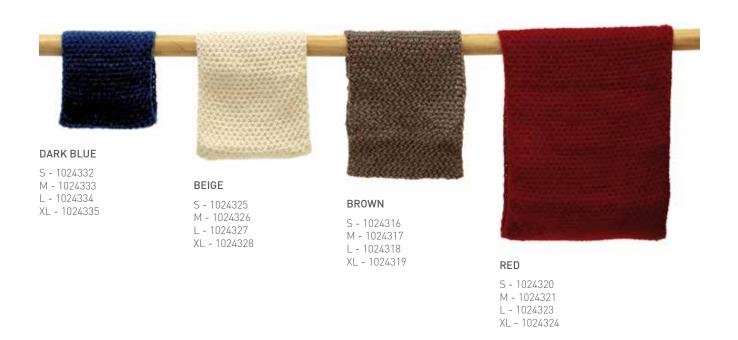

### PET TUBULAR SCARF

Milú pet neck is a tubular textile piece created to provide warmth to pets, which at the same time represents an attractive and elegant fashion complement.

#### COMPOSITION

100% ACRYLIC (Dark Blue, Red, Beige)

50% WOOL 50% POLYESTER (Brown)