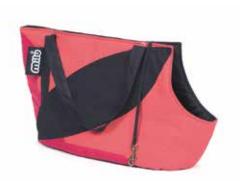

# **SOFT CARRIER**

Snap Closure. Interior pocket. Karabiner for holding the pet. Soft wadding bag.

LEMON

S1 - 1025329

FIG

S1 - 1025330

WATERMELON

S1 - 1025331

#### SIZE

S1 - 52 x 27 cm