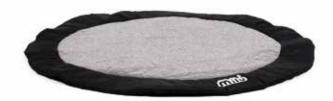

# **BLANKET**

Roll-up for an easy transport. Stuffing of 5 cm. thickness wadding.

**PINK** S1 - 1022257

**BLACK** S1 - 1022258

**BEIGE**S1 - 1022253

SIZE

S1 - Ø 85 cm

JOIN