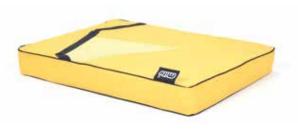

#### LEMON

S1 - 1025296

S2 - 1025297

S3 - 1025298 S4 - 1025299

#### SIZES

S1 - 50 x 40 x 21 cm

S2 - 60 x 53 x 23 cm

S3 - 75 X 61 X 27 cm

S4 - 84 x 68 x 30 cm