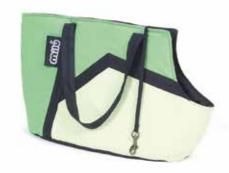

# **SOFT CARRIER**

Snap Closure. Interior pocket. Karabiner for holding the pet. Soft wadding bag.

LEMON

S1 - 1025329

FIG

S1 - 1025330

WATERMELON

S1 - 1025331

#### SIZE

S1 - 52 x 27 cm