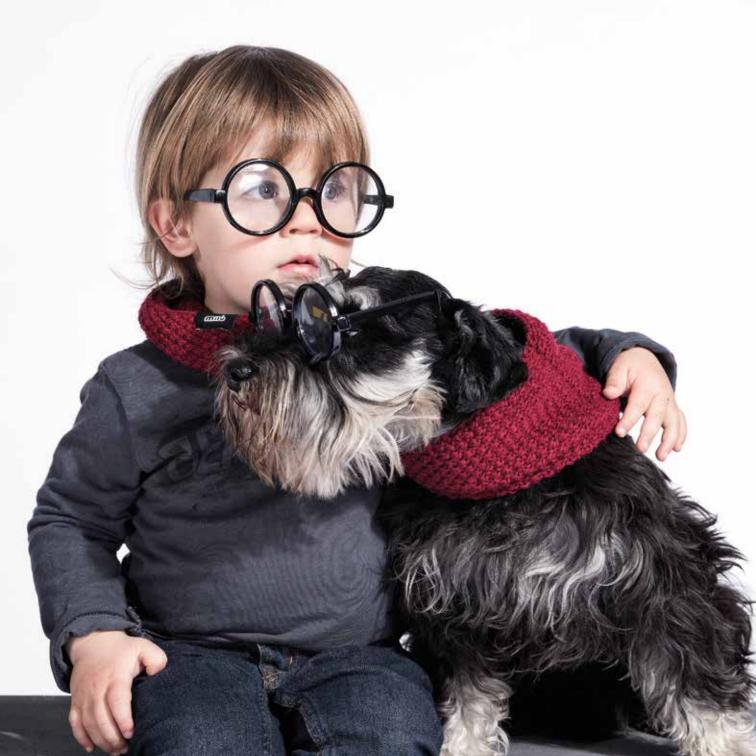

#### JOIN COLLECTION

Milú presents "Join Collection", a new concept of fashion that allows pets and their owners to dress ensemble. High quality textile accessories, designed to create trend and to strengthen links between humans and pets.

### PET TUBULAR SCARF

Milú pet neck is a tubular textile piece created to provide warmth to pets, which at the same time represents an attractive and elegant fashion complement.

# **HUMAN TUBULAR SCARF**

Milú human neck is a tubular textile piece created to provide warmth and, at the same time, it is an attractive and elegant fashion complement.

SIZE Ø 56 cm