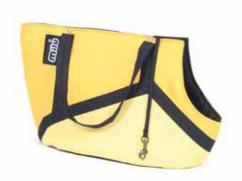

# **SOFT CARRIER**

Snap Closure. Interior pocket. Karabiner for holding the pet. Soft wadding bag.

LEMON

S1 - 1025329

FIG

S1 - 1025330

WATERMELON

S1 - 1025331

KIWI

S1 - 1025332

#### SIZE

S1 - 52 x 27 cm