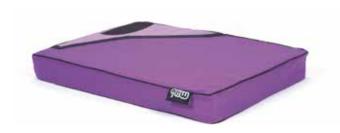

#### PINK

S1 - 1022283

S2 - 1022280 S3 - 1022277

S4 - 1022274

#### BLACK

S1 - 1022284

S2 - 1022281

S3 - 1022278

S4 - 1022275

#### BEIGE

S1 - 1022282

S2 - 1022779

S3 - 1022776

S4 - 1022773

#### SIZES

S1 - 50 x 40 x 26 cm

S2 - 60 x 53 x 26 cm

S3 - 75 X 61 X 26 cm

S4 - 84 x 68 x 26 cm