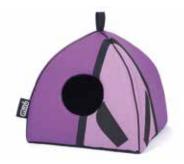

# **IGL00**

Stuffing of high density foam. Separable interior pillow to be easily washable.

**LEMON** S1 - 1025325

**FIG** S1 - 1025326

WATERMELON

**KIWI** S1 - 1025328

S1 - 1025327

SIZE

S1 - 40 x 40 x 40 cm