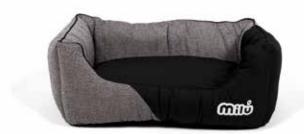

#### NATURE COLLECTION

Milú-Nature collection is inspired by natural colors and fabrics and relaxing and smooth shapes. The 3 colors combinations of beige, black and pink define a collection based on nature and the fabrics, which are selected by a professional team from fashion industry, are the essential element to provide a personal style to the product. All Milú products are designed and produced in Barcelona.

#### BLACK

S1 - 1022284

S2 - 1022281

S3 - 1022278

S4 - 1022275