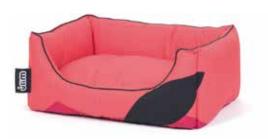

#### WATERMELON

S1 - 1025305

S2 - 1025306

S3 - 1025307

S4 - 1025308

#### SIZES

S1 - 50 x 40 x 21 cm

S2 - 60 x 53 x 23 cm

S3 - 75 X 61 X 27 cm

S4 - 84 x 68 x 30 cm