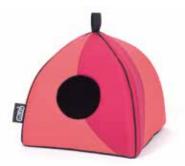

# **IGL00**

Stuffing of high density foam. Separable interior pillow to be easily washable.

**LEMON** S1 - 1025325

**FIG** S1 - 1025326

WATERMELON

**KIWI** S1 - 1025328

S1 - 1025327

SIZE

S1 - 40 x 40 x 40 cm