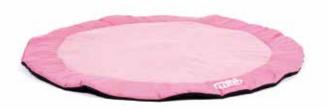

# **BLANKET**

Roll-up for an easy transport. Stuffing of 5 cm. thickness wadding.

**PINK** S1 - 1022257

**BLACK** S1 - 1022258

**BEIGE**S1 - 1022253

SIZE

S1 - Ø 85 cm

JOIN