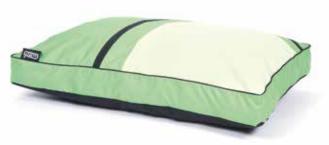

## **BED**

Beds are easily washable by separating the pillow and the structure.

#### SIZES

S1 - 50 x 40 x 21 cm

S2 - 60 x 53 x 23 cm

S3 - 75 X 61 X 27 cm

S4 - 84 x 68 x 30 cm