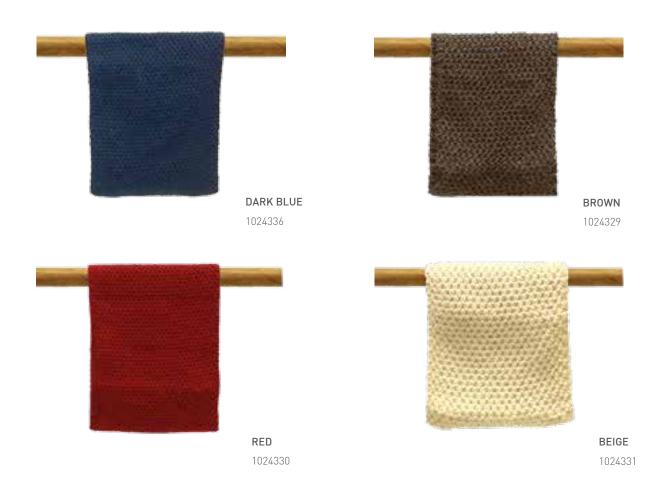

#### COMPOSITION

100% ACRYLIC (Dark Blue, Red, Beige)

50% WOOL 50% POLYESTER (Brown)