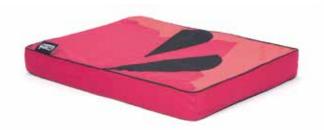

#### WATERMELON

S1 - 1025305

S2 - 1025306

S3 - 1025307

S4 - 1025308

#### SIZES

S1 - 50 x 40 x 21 cm

S2 - 60 x 53 x 23 cm

S3 - 75 X 61 X 27 cm

S4 - 84 x 68 x 30 cm