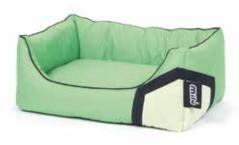

#### KIWI

S1 - 1025309

S2 - 1025310

S3 - 1025311

S4 - 1025312

#### SIZES

S1 - 50 x 40 x 21 cm

S2 - 60 x 53 x 23 cm

S3 - 75 X 61 X 27 cm

S4 - 84 x 68 x 30 cm