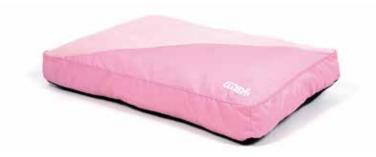

# **BLANKET**

Roll-up for an easy transport. Stuffing of 5 cm. thickness wadding.

**PINK** S1 - 1022257

**BLACK** S1 - 1022258

**BEIGE**S1 - 1022253

SIZE

S1 - Ø 85 cm

JOIN

#### PINK

S5 - 1022271 S6 - 1022268

S7 - 1022265