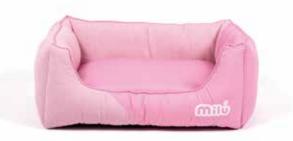

#### NATURE COLLECTION

Milú-Nature collection is inspired by natural colors and fabrics and relaxing and smooth shapes. The 3 colors combinations of beige, black and pink define a collection based on nature and the fabrics, which are selected by a professional team from fashion industry, are the essential element to provide a personal style to the product. All Milú products are designed and produced in Barcelona.

#### PINK

S1 - 1022283

S2 - 1022280 S3 - 1022277

S4 - 1022274