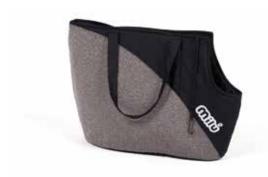

# **SOFT CARRIER**

Snap closure. Interior pocket. Karabiner for holding the pet. Soft wadding bag.

**BLACK** S1 - 1022263

**BEIGE**S1 - 1022259

SIZE

S1 - 52 x 32 cm