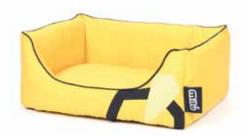

#### LEMON

S1 - 1025296

S2 - 1025297

S3 - 1025298 S4 - 1025299

#### SIZES

S1 - 50 x 40 x 21 cm

S2 - 60 x 53 x 23 cm

S3 - 75 X 61 X 27 cm

S4 - 84 x 68 x 30 cm