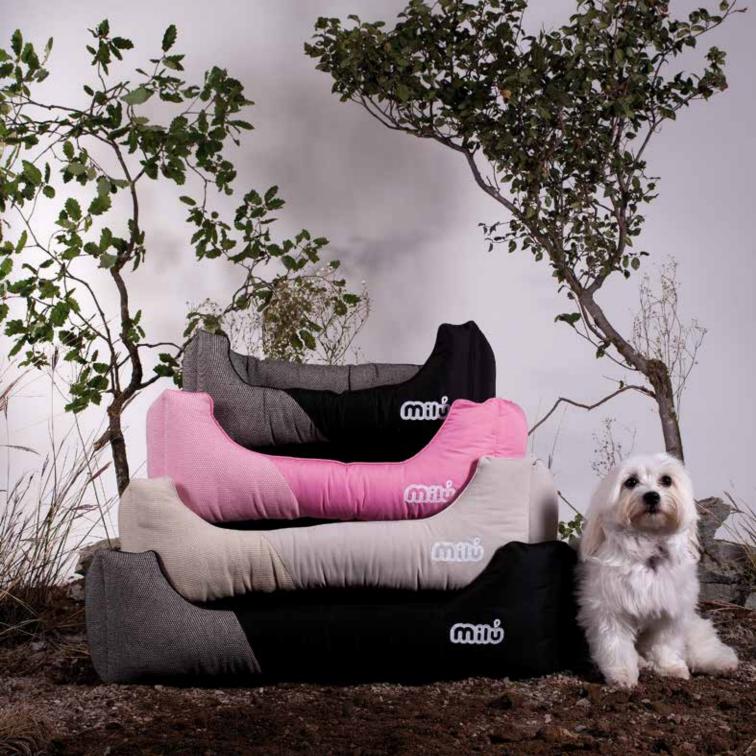

#### NATURE COLLECTION

Milú-Nature collection is inspired by natural colors and fabrics and relaxing and smooth shapes. The 3 colors combinations of beige, black and pink define a collection based on nature and the fabrics, which are selected by a professional team from fashion industry, are the essential element to provide a personal style to the product. All Milú products are designed and produced in Barcelona.

# **BED**

Beds are easily washable by separating the pillow and the structure.

#### PINK

S1 - 1022283

S2 - 1022280 S3 - 1022277

S4 - 1022274

#### BLACK

S1 - 1022284

S2 - 1022281

S3 - 1022278

S4 - 1022275

#### BEIGE

S1 - 1022282

S2 - 1022779

S3 - 1022776

S4 - 1022773

#### SIZES

S1 - 50 x 40 x 26 cm

S2 - 60 x 53 x 26 cm

S3 - 75 X 61 X 26 cm

S4 - 84 x 68 x 26 cm