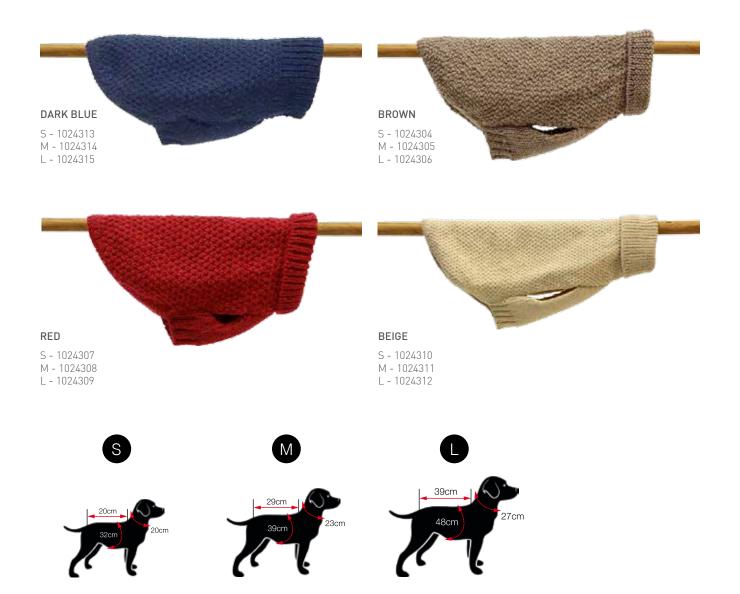

# **PET SWEATER**

The Milú pet sweater is a textile piece created to provide warmth to pets, which at the same time represents an attractive and elegant fashion complement.

#### COMPOSITION

100% ACRYLIC (Dark Blue, Red, Beige)

50% WOOL 50% POLYESTER (Brown)