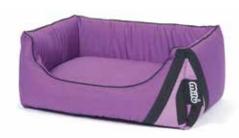

#### PINK

S1 - 1022283

S2 - 1022280 S3 - 1022277

S4 - 1022274

#### BLACK

S1 - 1022284

S2 - 1022281

S3 - 1022278

S4 - 1022275

#### BEIGE

S1 - 1022282

S2 - 1022779

S3 - 1022776

S4 - 1022773

#### SIZES

S1 - 50 x 40 x 26 cm

S2 - 60 x 53 x 26 cm

S3 - 75 X 61 X 26 cm

S4 - 84 x 68 x 26 cm