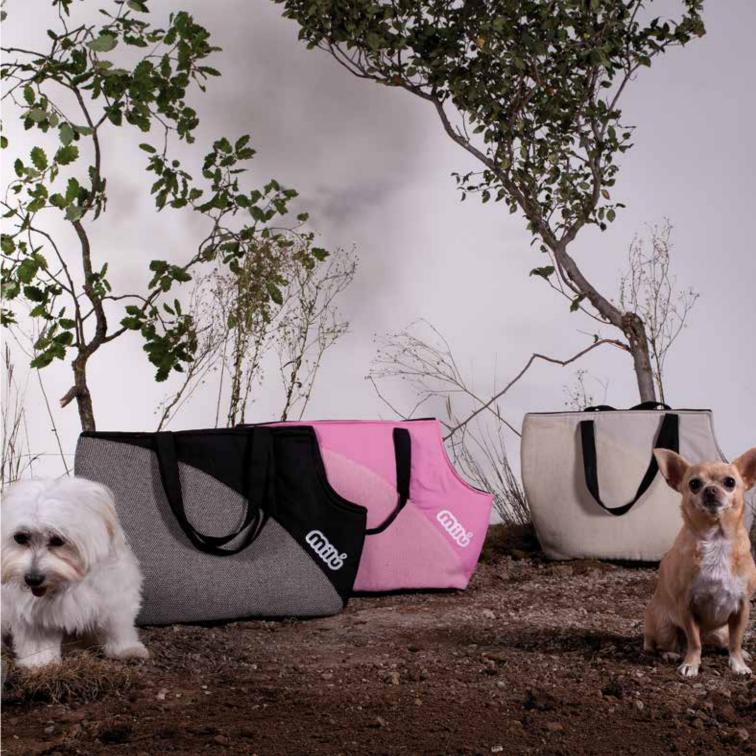

# **SOFT CARRIER**

Snap Closure. Interior pocket. Karabiner for holding the pet. Soft wadding bag.

LEMON

S1 - 1025329

FIG

S1 - 1025330

WATERMELON

S1 - 1025331

#### SIZE

S1 - 52 x 27 cm

# **SOFT CARRIER**

Snap closure. Interior pocket. Karabiner for holding the pet. Soft wadding bag.

**BLACK** S1 - 1022263

**BEIGE**S1 - 1022259

SIZE

S1 - 52 x 32 cm