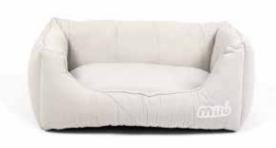

#### NATURE COLLECTION

Milú-Nature collection is inspired by natural colors and fabrics and relaxing and smooth shapes. The 3 colors combinations of beige, black and pink define a collection based on nature and the fabrics, which are selected by a professional team from fashion industry, are the essential element to provide a personal style to the product. All Milú products are designed and produced in Barcelona.

#### BEIGE

S1 - 1022282

S2 - 1022779

S3 - 1022776

S4 - 1022773