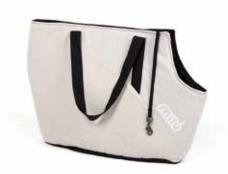

# **SOFT CARRIER**

Snap closure. Interior pocket. Karabiner for holding the pet. Soft wadding bag.

**BLACK** S1 - 1022263

**BEIGE**S1 - 1022259

SIZE

S1 - 52 x 32 cm