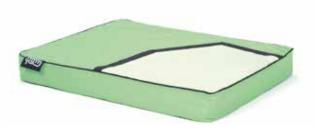

#### KIWI

S1 - 1025309

S2 - 1025310

S3 - 1025311

S4 - 1025312

#### SIZES

S1 - 50 x 40 x 21 cm

S2 - 60 x 53 x 23 cm

S3 - 75 X 61 X 27 cm

S4 - 84 x 68 x 30 cm