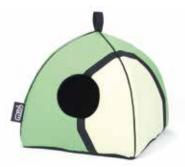

# **IGL00**

Stuffing of high density foam. Separable interior pillow to be easily washable.

**LEMON** S1 - 1025325

**FIG** S1 - 1025326

WATERMELON

**KIWI** S1 - 1025328

S1 - 1025327

SIZE

S1 - 40 x 40 x 40 cm