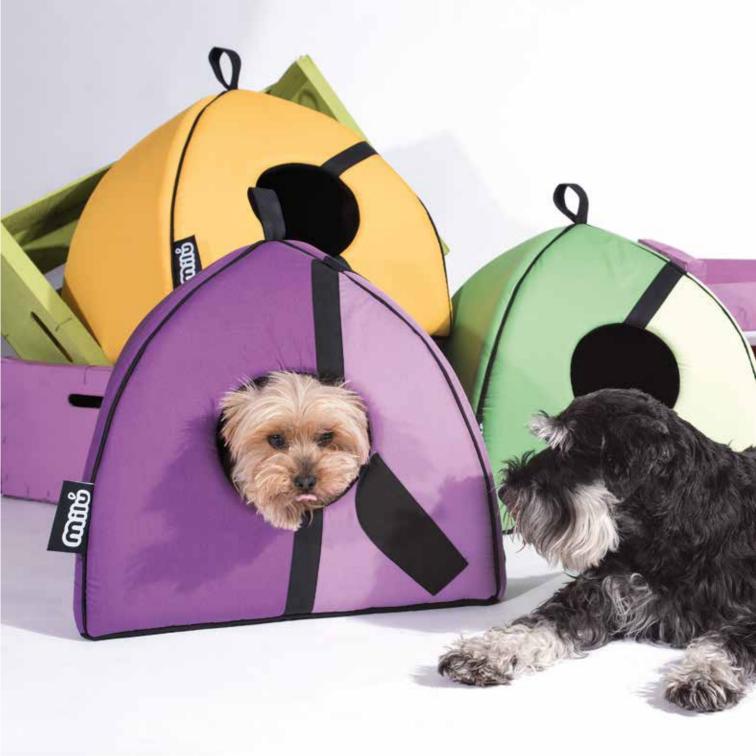

# **IGL00**

Stuffing of high density foam. Separable interior pillow to be easily washable.

**LEMON** S1 - 1025325

**FIG** S1 - 1025326

WATERMELON

**KIWI** S1 - 1025328

S1 - 1025327

SIZE

S1 - 40 x 40 x 40 cm

# **IGL00**

Separable interior pillow to be easily washable.

PINK

S1 - 1022249

BLACK S1 - 1022252

BEIGE

S1 - 1022247

#### SIZE

S1 - 40 x 40 x 40 cm