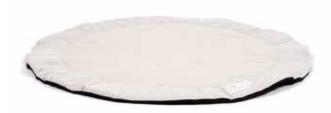

# **BLANKET**

Roll-up for an easy transport. Stuffing of 5 cm. thickness wadding.

**PINK** S1 - 1022257

**BLACK** S1 - 1022258

**BEIGE**S1 - 1022253

SIZE

S1 - Ø 85 cm

JOIN