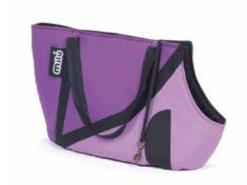

# **SOFT CARRIER**

Snap Closure. Interior pocket. Karabiner for holding the pet. Soft wadding bag.

LEMON

S1 - 1025329

FIG

S1 - 1025330

WATERMELON

S1 - 1025331

#### SIZE

S1 - 52 x 27 cm