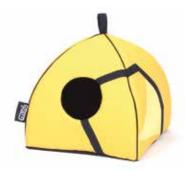

# **IGL00**

Stuffing of high density foam. Separable interior pillow to be easily washable.

**LEMON** S1 - 1025325

**FIG** S1 - 1025326

WATERMELON

**KIWI** S1 - 1025328

S1 - 1025327

SIZE

S1 - 40 x 40 x 40 cm