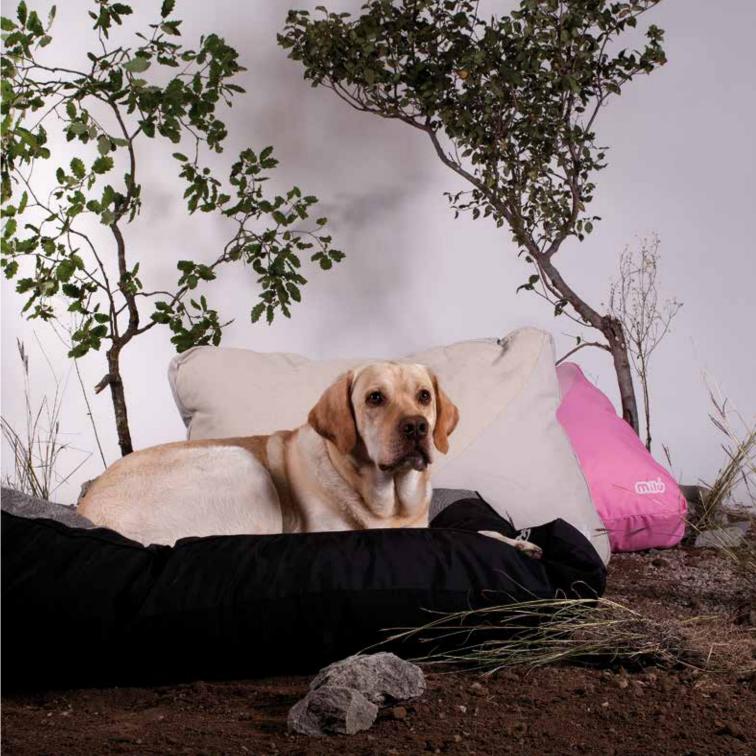

#### NATURE COLLECTION

Milú-Nature collection is inspired by natural colors and fabrics and relaxing and smooth shapes. The 3 colors combinations of beige, black and pink define a collection based on nature and the fabrics, which are selected by a professional team from fashion industry, are the essential element to provide a personal style to the product. All Milú products are designed and produced in Barcelona.

# **BED**

Beds are easily washable by separating the pillow and the structure.

#### BLACK

S1 - 1022284

S2 - 1022281

S3 - 1022278

S4 - 1022275

#### BEIGE

S1 - 1022282

S2 - 1022779

S3 - 1022776

S4 - 1022773

#### SIZES

S1 - 50 x 40 x 26 cm

S2 - 60 x 53 x 26 cm

S3 - 75 X 61 X 26 cm

S4 - 84 x 68 x 26 cm