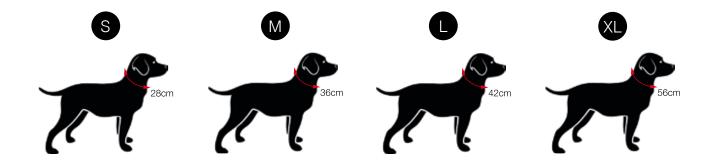

### PET TUBULAR SCARF

Milú pet neck is a tubular textile piece created to provide warmth to pets, which at the same time represents an attractive and elegant fashion complement.

# **HUMAN TUBULAR SCARF**

Milú human neck is a tubular textile piece created to provide warmth and, at the same time, it is an attractive and elegant fashion complement.

SIZE Ø 56 cm